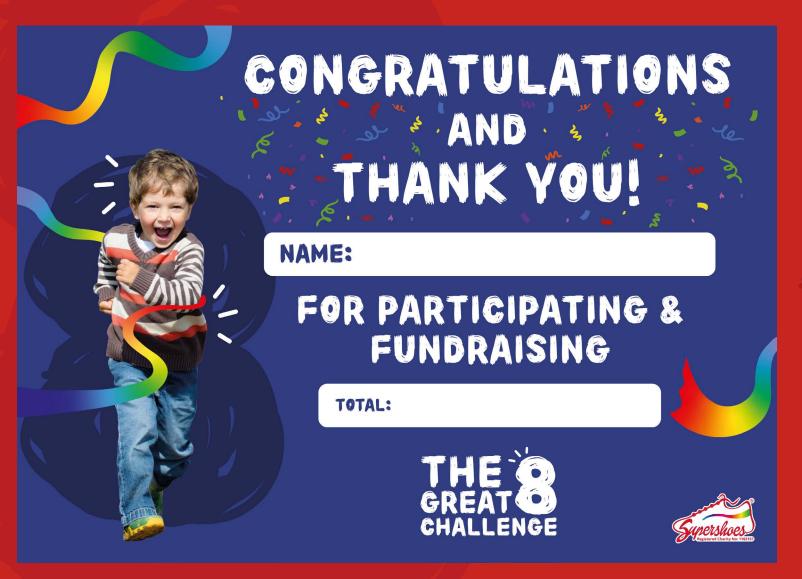

# Step 5: Celebrate!

Download certificate on the next page

You just can't beat the feeling of a good job done. Well done to you and thank you from the bottom of our hearts. Download yourself a certificate from us! You can feel very proud of yourself for making a difference to children and young people with cancer.

# Download your certificate.

Click here to download your certificate